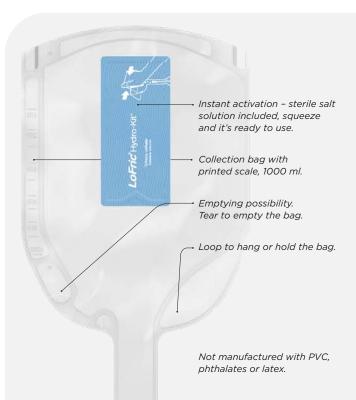

### Intended use

LoFric\* Hydro-Kit\*\* single use urinary catheter is intended for intermittent urinary catheterization.

### **Material composition**

Hydrophilic surface coating: Polyvinyl pyrrolidone (PVP).

**Catheter:** Polyolefin-based elastomer (POBE).

Sachet: Laminate foil of polyethylene terephthalate (PET), aluminum and polyethylene (PE). Sterile water with sodium chloride (NaCl).