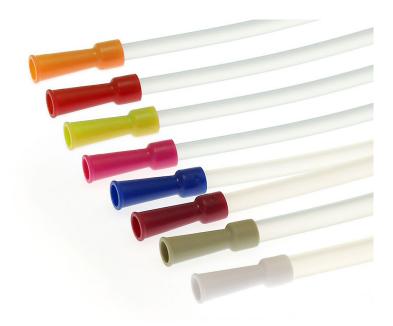

## Stomach tubes

A complete range of stomach tubes. Our tubes are made of phthalate free PVC, they are of a high quality and are supple and kink resistant.

- Tubes with colour coded connectors for easy identification of the size of the tube
- Stomach tubes with distance markings at 45/55/65 cm from the distal end
- EO sterilised
- Sterile, single packed in peel-pack

## Stomach tubes

| Art No                                            | Size (CH) | Colour | Ward,/Trsp box |
|---------------------------------------------------|-----------|--------|----------------|
| Stomach tubes - standard - with x-ray line, 80 cm |           |        |                |
| 60612616-1                                        | 16        | orange | 25/300         |
| 60612618-1                                        | 18        | red    | 25/300         |
| 60612620-1                                        | 20        | yellow | 25/300         |
| 60612622-1                                        | 22        | pink   | 25/150         |
| 60612624-1                                        | 24        | blue   | 25/150         |
| 60612626-1                                        | 26        | maroon | 25/150         |
| 60612628-1                                        | 28        | grey   | 25/150         |
| 60612630-1                                        | 30        | white  | 25/150         |