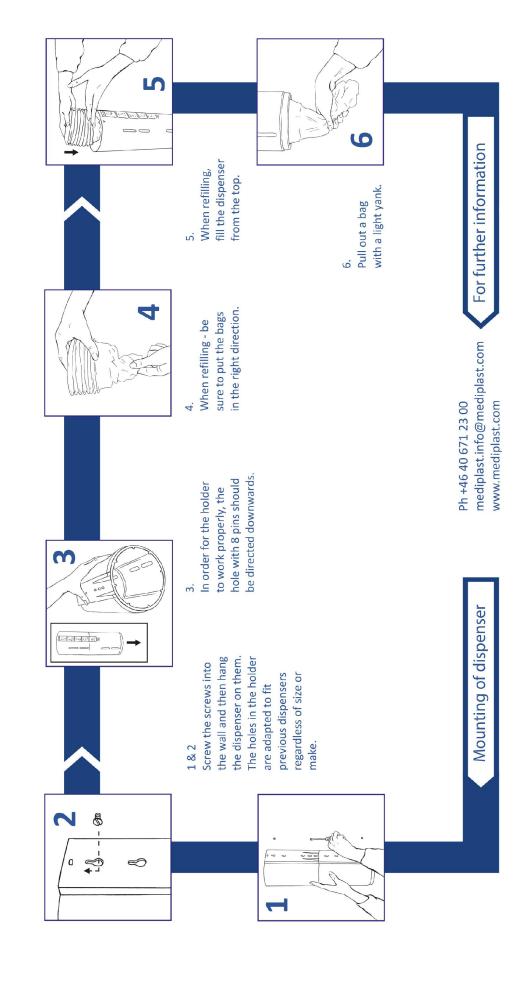

## Dispenser for Vomit Bag

- User friendly function
- Universal screw attachment, fits all previous/existing dispensers
- A front slot allows the number of bags in the dispenser become visible
- Easy to clean, could resist all in healthcare frequently used disinfectants
- Easy to refill, the bags are securely in place, pulled out with a mild tug
- A recyclable dispenser, with the highest environmental score in "SundaHus register"
- The dispensers accommodate 50 / 25 vomit bags