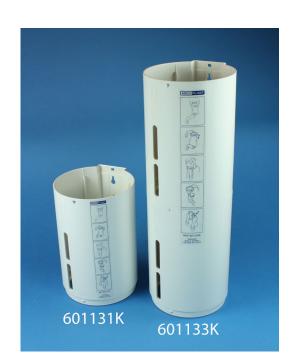

## Dispenser for Vomit Bag

- User friendly function
- Universal screw attachment, fits all previous/existing dispensers
- A front slot allows the number of bags in the dispenser become visible
- Easy to clean, could resist all in healthcare frequently used disinfectants
- Easy to refill, the bags are securely in place, pulled out with a mild tug
- A recyclable dispenser, with the highest environmental score in "SundaHus register"
- The dispensers accommodate 50 / 25 vomit bags

Ward.box = min.qty/order

Material: Recyclable PP Could resist ethanol based disinfectants and heat up to +120°C