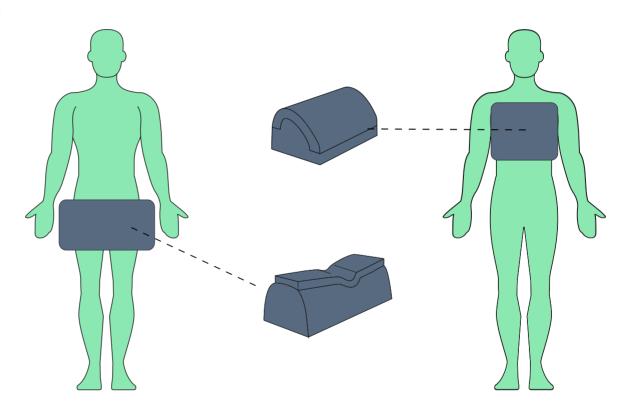

## Safe-Turn Dome Positioning Guide

The two images show the correct placement of the Chest & Pelvic Domes to your patient.

Align the front of Safe-Turn Dome Chest Cushion with the patient's clavicle.

Make sure that the patient's arms are at a 45° angle from the body, and a 90° angle at the elbow.

The mid point of the Safe-Turn Pelvic Dome Cushion should be in line with the patient's hip bone.

Male genitalia should be checked to minimize any pressure on them throughout the procedure.