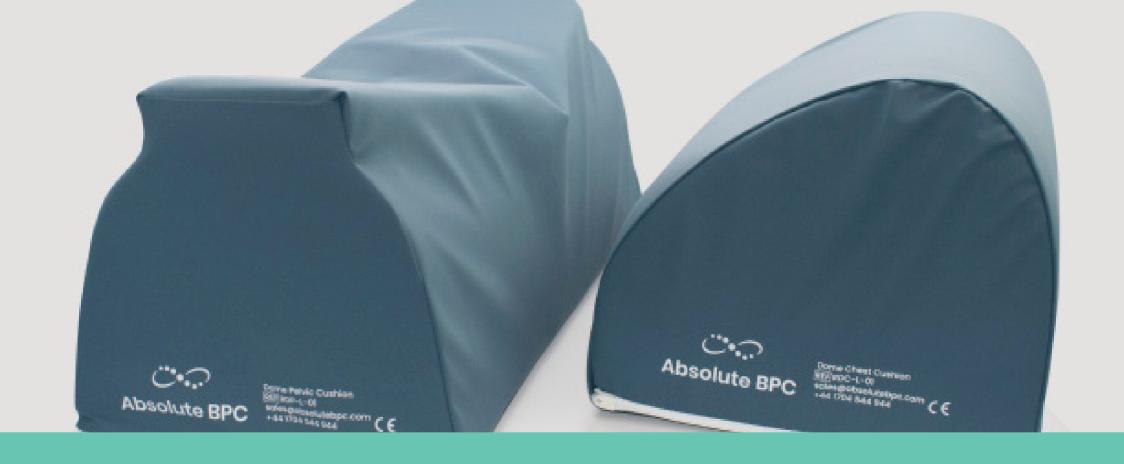

### Safe-Turn Dome Chest & Pelvic Cushions & Covers

Made with a blend of Polyester and Polyurethane, the new Safe-Turn covers, combined with our established Dome Supports, offer a reliable and durable platform to position your patient.

The flexibility of the Safe-Turn Chest and Pelvic Cushions, allow you to provide support for a wide variety of patients, whether tall or short. By using our positioning guide, you can safely and comfortably support your patient throughout a procedure.

REF

Safe-Turn Dome Chest Cushion - Large: RDC-L-01

Box Quantity: 1 pc per box Box size: 410 x 670 x 300 (mm)

Safe-Turn Dome Pelvic Cushion - Large: RDP-L-01

Box Quantity: 1 pc per box Box size: 410 x 670 x 300 (mm)