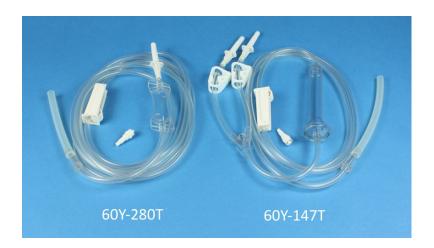

## FLUSHING SET MEDIPLAST

For flushing drip at various scopic examinations. With spike, soft drip chamber and roller clamp, universal connector in silicone for connection to the instrument. Single use, sterile packed in inner PE pouch + outer peel pack

| Art.no.  | Description                                                                                    | Ward/trsp.box |
|----------|------------------------------------------------------------------------------------------------|---------------|
| 60Y-280T | 1-way, phthalate free PVC tube (OD 6,8 x ID 4,8 mm)<br>Tube length: 280 - Total length: 310 cm | 10/20         |
| 60Y-190T | Tube length: 190 - Total length: 210 cm                                                        | 10/20         |

## UROLOGICAL FLUSHING SET, 2-way for pre and postoperative use,

Y-adapter with two spikes to flushing bags, roller clamp, and large chamber which allows a constant flow and minimum risk for air bubbles.

Integrated nipple for connection to the catheter. Universal connector in silicone or enclosed Luer Connector, for connecting to the cystoscope.

Single use, sterile packed in inner PE pouch + outer peel pack

| Art.no.  | Description                                                                                                                                         | Ward/trsp.box |
|----------|-----------------------------------------------------------------------------------------------------------------------------------------------------|---------------|
| 60Y-147T | 2-way Y-connector, 2 spikes for flushing drip<br>bags, phthalate free PVC tube (OD 6,8 x ID 4,8 mm) Tube<br>Tube length: 150 - Total length: 210 cm | 10/20         |
| 60Y-200T | Tube length: 200 - Total length: 260 cm                                                                                                             | 10/20         |