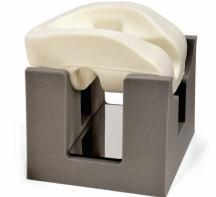

#### **Chest & Pelvic Dome Supports**

Both the Chest and the Pelvic Dome Support Cushions have a soft memory foam top to reduce the risk of your patient suffering pressure related injury.

<u>Product Codes</u> Dome Chest Support, Large: DMCC-01 Dome Pelvic Support, Large: DMPC-01