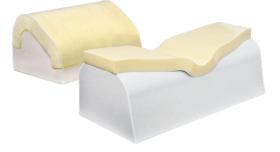

### ICU Face Support Base & Face Cushion

Your patient's ET tubing will have sufficient room to hang free without the risk of being tangled. Supplied with mirror to view patient's eyes and ET tubes.

Product CodesFace Support Base:FSB-127-02Prone Face Cushion, Large:CL-10Prone Face Cushion, Small:CS-10