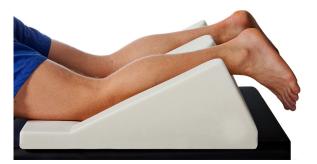

## **Prone Leg Supports**

The Prone Leg Support provides correct elevation and hip flexion for your patient, while allowing their feet to rest safely avoiding nerve related injury.

Product Codes Prone Leg Support, Large: LSD-150-LB