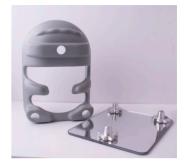

REF

Safe-Turn Pro: ST-PRO-01 **Box Quantity:** 1 pc per box 350 x 300 x 300 (mm) Box size:

Each box includes;

xl Safe-Turn Pro Cradle

xl Safe-Turn Pro Mirror Base with cogs

x2 Safe-Turn Clips

x1 Safe-Turn Strap

x1 Small Mirror (210x130mm)

x1 Prone Face Cushion, Large

x1 Prone Face Cushion, Small

x1 Head Measuring Band

xl Storage Bag

Plus individual and box barcode labels.