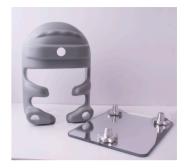

## Safe-Turn Pro & Airway Cradle and Mirror Base

Adjustable 3 prong Mirror Base with easy to adjust cogs to help achieve a neutral neckline.

- Use the tubing clips to keep the tubing in place and stop it tangling.
- Use the head strap a to help you support your patient's head when turning them from supine to the prone position. The head strap should be used as an aid to your usual turning procedure, not as a substitute.
- Although the Safe-Turn is provided with a mirror base, the Cradle can be used with the mirror base to create a lower position for the patient. An additional mirror is provided to be placed under the Cradle.

REF

Safe-Turn Pro: ST-PRO-01 **Box Quantity:** 1 pc per box 350 x 300 x 300 (mm) Box size:

Each box includes;

xl Safe-Turn Pro Cradle

xl Safe-Turn Pro Mirror Base with cogs

x2 Safe-Turn Clips

x1 Safe-Turn Strap

# Safe-Turn Pro & Airway Cradle and Mirror Base

Safe-Turn Pro Cradle

The Safe-Turn Airway offers all the same features of the Safe-Turn Pro with one difference. The extra cut in the Cradle is designed to accommodate more rigid ET Tubing. The Safe-Turn Airway also allows you to position a patient without the need to disconnect the patient's ET Tubing (when using the Split Prone Face Cushion).