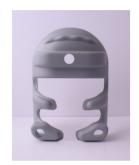

# Safe-Turn Pro & Airway Cradle and Mirror Base

Safe-Turn Pro Cradle

The Safe-Turn Airway offers all the same features of the Safe-Turn Pro with one difference. The extra cut in the Cradle is designed to accommodate more rigid ET Tubing. The Safe-Turn Airway also allows you to position a patient without the need to disconnect the patient's ET Tubing (when using the Split Prone Face Cushion).