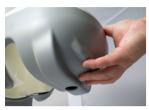

## Safe-Turn Pro & Airway Cradle and Mirror Base

Adjustable 3 prong Mirror Base with easy to adjust cogs to help achieve a neutral neckline.

- Use the tubing clips to keep the tubing in place and stop it tangling.
- Use the head strap a to help you support your patient's head when turning them from supine to the prone position. The head strap should be used as an aid to your usual turning procedure, not as a substitute.
- Although the Safe-Turn is provided with a mirror base, the Cradle can be used with the mirror base to create a lower position for the patient. An additional mirror is provided to be placed under the Cradle.