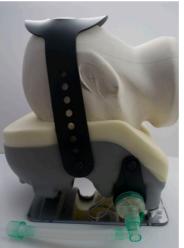

## Safe-Turn Pro & Airway Cradle and Mirror Base

Adjustable 3 prong Mirror Base with easy to adjust cogs to help achieve a neutral neckline.

- Use the tubing clips to keep the tubing in place and stop it tangling.
- Use the head strap a to help you support your patient's head when turning them from supine to the prone position. The head strap should be used as an aid to your usual turning procedure, not as a substitute.
- Although the Safe-Turn is provided with a mirror base, the Cradle can be used with the mirror base to create a lower position for the patient. An additional mirror is provided to be placed under the Cradle.

REF

Safe-Turn Pro: ST-PRO-01 **Box Quantity:** 1 pc per box 350 x 300 x 300 (mm) Box size:

Each box includes;

xl Safe-Turn Pro Cradle

xl Safe-Turn Pro Mirror Base with cogs

x2 Safe-Turn Clips

x1 Safe-Turn Strap

x1 Small Mirror (210x130mm)

x1 Prone Face Cushion, Large

x1 Prone Face Cushion, Small

x1 Head Measuring Band

xl Storage Bag

Plus individual and box barcode labels.