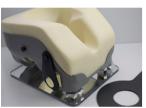

# Safe-Turn Pro & Airway Cradle and Mirror Base

Safe-Turn Pro Cradle

The Safe-Turn Airway offers all the same features of the Safe-Turn Pro with one difference. The extra cut in the Cradle is designed to accommodate more rigid ET Tubing. The Safe-Turn Airway also allows you to position a patient without the need to disconnect the patient's ET Tubing (when using the Split Prone Face Cushion).